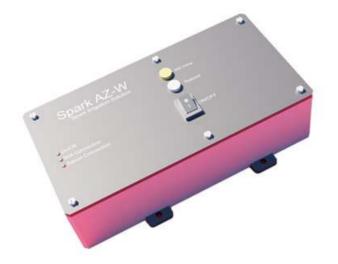

# Spark AZ-W

Spark AZ-W comprend le contrôleur et Spark AZ-END :

- 1) Contrôleur Spark AZ-W:
  - \*Wifi pour se connecter à Internet
  - \*Contrôle jusqu'à 250 Spark AZ-END sans fil
  - \*Alimentation 220V
- 2) Spark AZ-END:
  - \*Contrôle par câblage jusqu'à 4 secteurs
  - \*Panneau solaire
  - \*Batterie
  - \*Wifi
  - \*Pylône