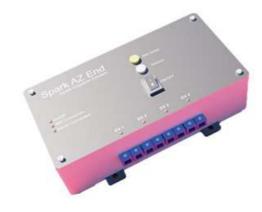

# Spark AZ-W

Spark AZ-W comprend le contrôleur et Spark AZ-END :

- 1) Contrôleur Spark AZ-W:
  - \*Wifi pour se connecter à Internet
  - \*Contrôle jusqu'à 250 Spark AZ-END sans fil
  - \*Alimentation 220V
- 2) Spark AZ-END:
  - \*Contrôle par câblage jusqu'à 4 secteurs
  - \*Panneau solaire
  - \*Batterie
  - \*Wifi
  - \*Pylône