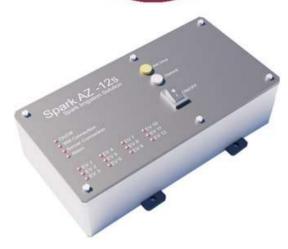

### Spark AZ -12s & 24s

- 1)Contrôleur Spark AZ-12S:
  - \*Wifi pour se connecter à Internet
  - \*Contrôle par câblage jusqu'à 12 secteurs
  - \*Contrôle du moteur de la pompe à eau
  - \*Alimentation 220V
- 2)Contrôleur Spark AZ-24S:
  - \*Wifi pour se connecter à Internet
  - \*Contrôle par câblage jusqu'à 24 secteurs
  - \*Contrôle du moteur de la pompe à eau
  - \*Alimentation 220V