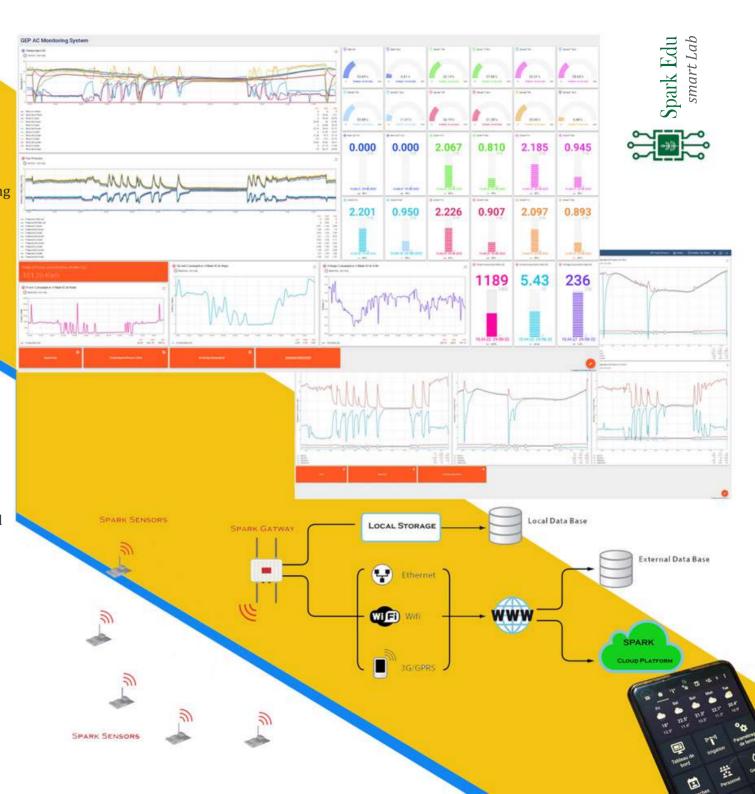

Spark EDU provides all the type of sensorrs depending on your needs and the Cloud services, with its friendly interface where you can view charts and import to CSV file, is designed to help researchers collect data 24/24 and 7/7.

#### Hardware

- \* Spark Gateway
- \* A lot of categories of Sensors depends on your needs
- \* Solar Pannel, bateries, charger, pylon as options

### Software

Apps in Smartphone / Tablet /PC Cloud Server